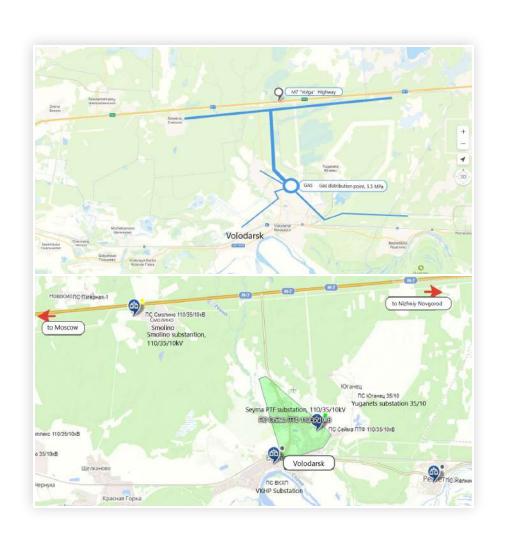

## Volodarsk: engineering infrastructure

#### Gas supply

- Gas pipeline-branches with a diameter of 219 and 273 mm to the gas distribution network of Volodarsk with a pressure of 5.5 MPa
- Available capacity more than 60%

#### **Power supply**

 Substation "Seima PTF" - 110/35/10 kV with a capacity of 2×25 MVA