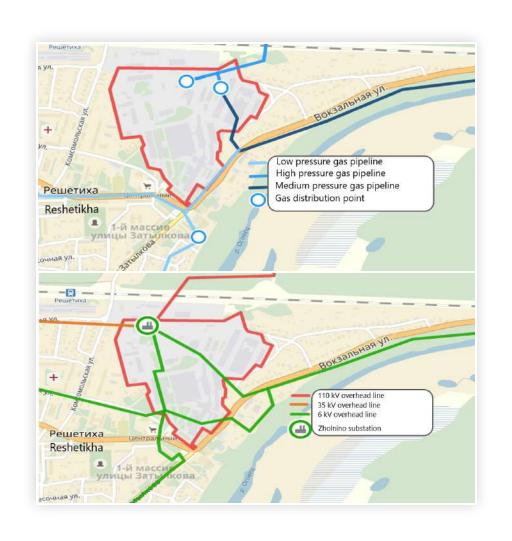

## Reshetikha: engineering infrastructure

#### Gas supply

• The site is provided with gas supply with the limit of 4.5 thousand m³/hour, 250 m³/hour is used

#### **Power supply**

 Substation "Zholnino" - 110/35/6 kV with a capacity of 2×20 MVA