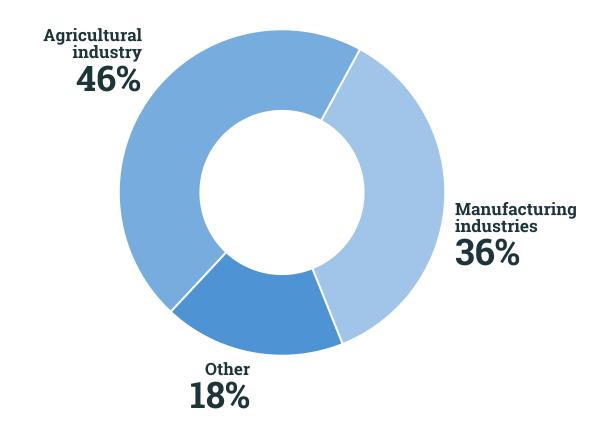

# Types of economic activity in TAD "Volodarsk" and "Reshetikha"

- Agriculture, forestry, hunting, fishing and fish farming
- Professional, scientific and technical activities
- Manufacturing industries
- Provision of power supply

- Transportation and storage
- Activities of hotels and public catering organizations
- Health care activities
- Organization of waste collection and disposal